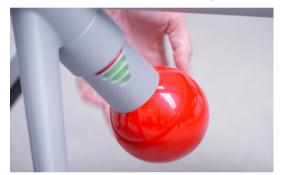

## **Back App Chair**

On the Back App you sit tilting in all directions with your feet on a footplate padded with a soft damping material.

By turning the ball up or down you easily adjust the tilting movement.

The Back App chair and the Back App 360 balance board utilize the patented Back App technology. A comfortable 360 degree tilting movement is achieved by the body balancing on the centrally positioned "Magic Ball" surrounded by a soft ring-shaped damping cushion.