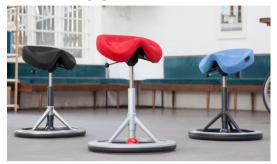

## **Back App Chair**

On the Back App you sit tilting in all directions with your feet on a footplate padded with a soft damping material.

By turning the ball up or down you easily adjust the tilting movement.

The sitting position and the gentle motion ensure a wonderful sitting experience both with and without wheels.