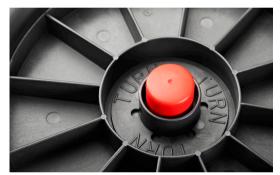

## Back App 360

Balancing on Back App 360 you are tilting in all directions.

By turning the red knob in either direction you easily adjust the tilting movement.

The soft ring shaped damping device makes the tilting experience comfortable for all users.

The Back App chair and the Back App 360 balance board utilize the patented Back App technology. A comfortable 360 degree tilting movement is achieved by the body balancing on the centrally positioned "Magic Ball" surrounded by a soft ring-shaped damping cushion.