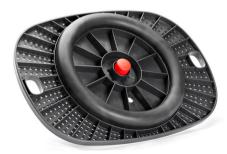

## Back App 360

Balancing on Back App 360 you are tilting in all directions.

By turning the red knob in either direction you easily adjust the tilting movement.

The soft ring shaped damping device makes the tilting experience comfortable for all users.

The Back App chair and the Back App 360 balance board utilize the patented Back App technology. A comfortable 360 degree tilting movement is achieved by the body balancing on the centrally positioned "Magic Ball" surrounded by a soft ring-shaped damping cushion.