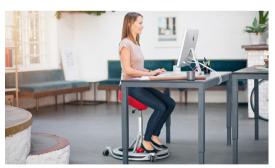

## Sitting on the Back App Chair

On the Back App Chair with the adjustable Magic Ball and your feet on the footplate you will:

# • sit more upright with less effort • burn more energy +19% • exercise your core muscles in lower back and neck NO MORE BACK PAIN!