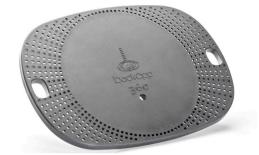

## Back App 360

Balancing on Back App 360 you are tilting in all directions.

By turning the red knob in either direction you easily adjust the tilting movement.

The soft ring shaped damping device makes the tilting experience comfortable for all users.

The Back App chair and the Back App 360 balance board utilize the patented Back App technology. A comfortable 360 degree tilting movement is achieved by the body balancing on the centrally positioned "Magic Ball" surrounded by a soft ring-shaped damping cushion.