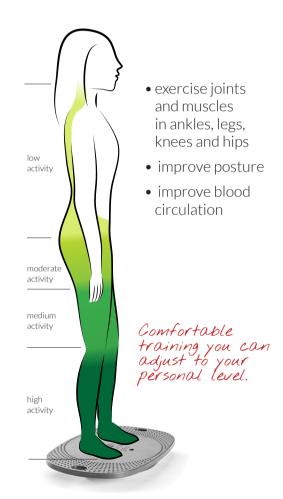

### Standing on Back App 360

On the 360 Balance Board with the adjustable Magic Ball you will:

## Back App 360

Balancing on Back App 360 you are tilting in all directions.

By turning the red knob in either direction you easily adjust the tilting movement.

The soft ring shaped damping device makes the tilting experience comfortable for all users.