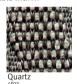

## Pellicle® Classic colour options available with G1, GU and CD

Platinum

Pellicle Waves colour options available with G1,GU and CD

Pellicle Tuxedo colour options available with G1,GU and CD

Blue black

Colour samples are limited by the printing process and are indicative only.