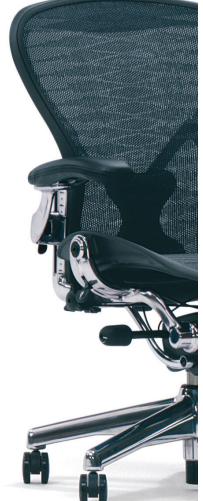

## Aeron colour choices

Titanium

Base / frame finish colour options

Smoke/Titanium base and linkage

Pellicle Classic

Colour options available with XT

**Pellicle Waves** 

Colour options available with XT

Pellicle Tuxedo

Colour option available with XT

Graphite

Base / frame finish colour options

Graphite/Graphite base

## Aluminium

Graphite/polished aluminium base and linkage co