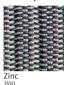

## Pellicle® Classic colour options available with G1, GU and CD

Platinum

Pellicle Waves colour options available with G1,GU and CD

Pellicle Tuxedo colour options available with G1,GU and CD

Blue black

Colour samples are limited by the printing process and are indicative only.