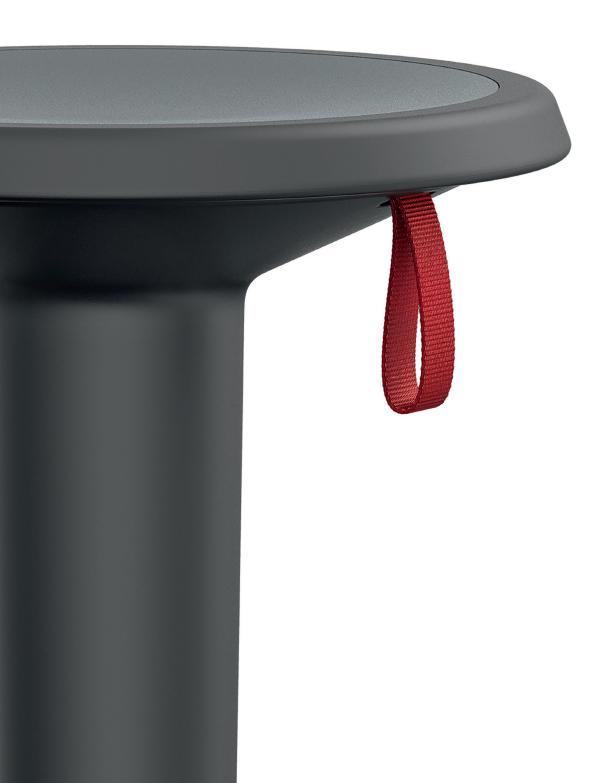

## Product design:

UP<sup>IS1</sup> effortlessly and attractively combines two approaches: motion and mobility at the work station. In doing so, it offers a flexible solution for temporary collaboration in any place, at any time, for any occasion. At the same time UP<sup>IS1</sup> also encourages motion as a seat in itself: the rounded base allows for flexibility in all directions and erases the supposed conflict between sitting and motion. Simplicity, intuitive operability and clear, reduced forms allow UP<sup>IS1</sup> to fit any architectural surrounding. The eye-catching red belt strap plays the double role of adjustment handle and characteristic design attribute, bringing the casual functionality of UPIS1 to the fore. UPIS1 was developed by Sven von Boetticher's award-winning design agency ID AID.