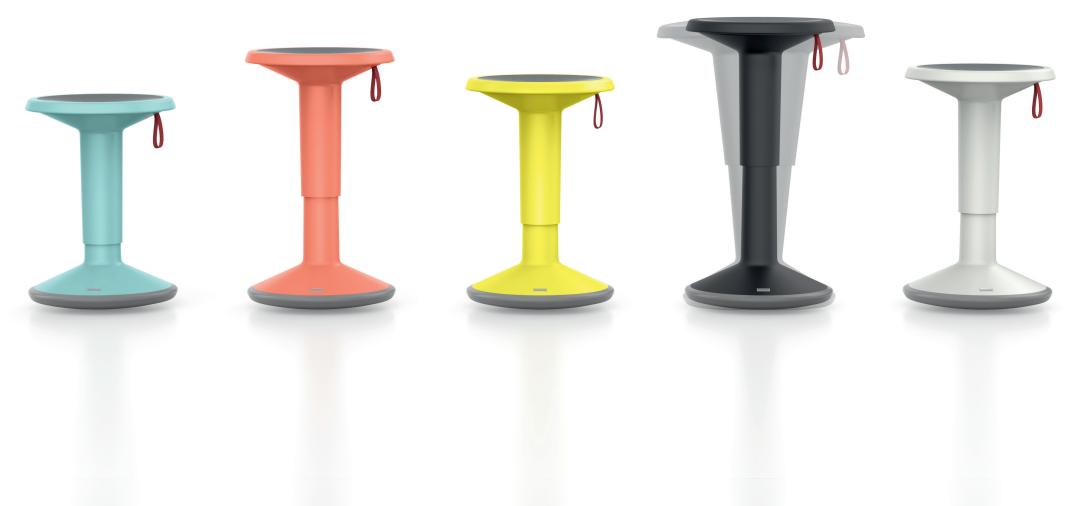

100U Stool Stool height in mm 450-630 adjustable via strap, red Colours black / grey-white / lemon yellow / salmon orange / pastel turquoise •/o/o/o Soft seat inlay basalt grey Non-slip base . basalt grey Assembled in sales packaging •

## UPIS1 KEEP MOVING!

**UP**<sup>IS1</sup> **sets your daily routine in motion**. The intelligent multifunctional stool follows its owner through spontaneous conversations, workshops, meetings and brainstorming sessions, keeping the user mobile and the agenda flexible. With five colour variations it is an upbeat product that seamlessly fits any room. Additionally, thanks to the infinitely variable height adjustment it provides uncomplicated seating comfort.